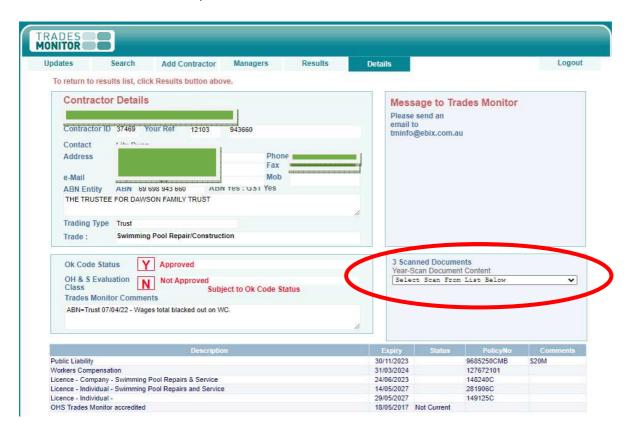

When the list of contractors is displayed click "Details" to view an individual contractor

To view scanned documents, click "Select Scan from List Below."

Documents are currently filed as jpg's, single file (one image per page)