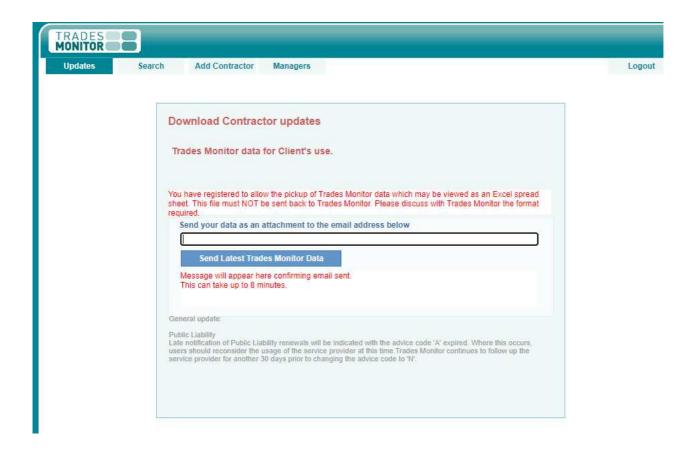

### **UPDATES**

Clients can import their file into their software daily using the "Updates" function. Ebix Trades Monitor updates hundreds of contractor's details every day. Its system is backed up every night. Click **Send Latest Trades Monitor Data**, wait for the message to confirm email sent and check your email. Import file into into STRATA Master, STRATA Max, Property IQ or any other software that is set up for file exchange with Ebix Trades Monitor system.