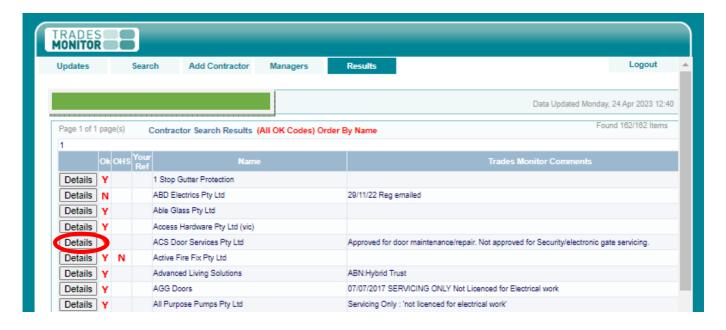

When the list of contractors is displayed click "Details" to view an individual contractor

To view scanned documents, click "Select Scan from List Below."

Documents are currently filed as jpg's, single file (one image per page)