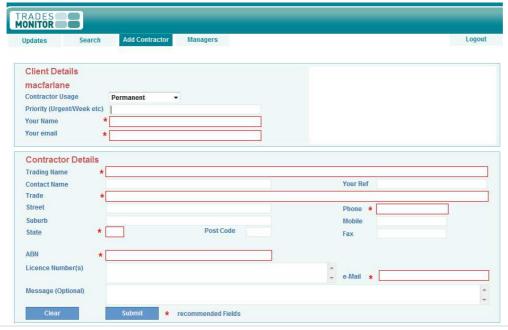

## **ADD CONTRACTOR**

This function permits quick action by Ebix Trades Monitor on a new contractor. Click Add Contractor and complete as much information about the contractor in the fields provided. If required rapid action type a note in the Message (Optional) field. Click Submit. Ebix Trades Monitor will confirm receipt by email and commence action immediately.