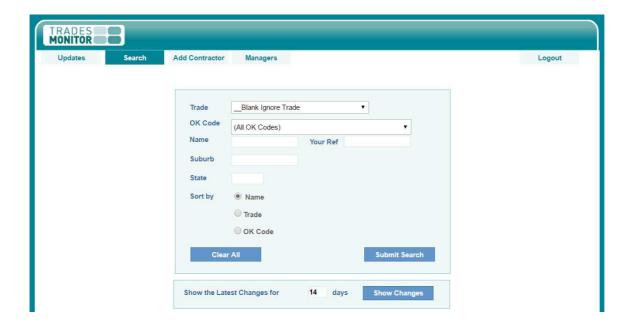

The Landing Page is the general Search screen

For an overview of the entire database, just click on Submit Search on the bottom right.

Search a contractor by Trade, OK Code (i.e. compliant or non-compliant), Name, Your Reference, Suburb or State. Choose the Sort by method and then Submit Search.