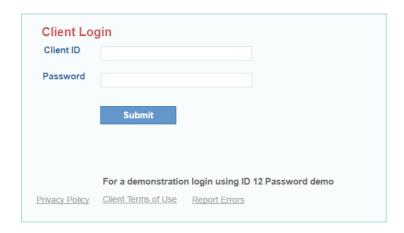

# Click Client Login Strata:

Select the "this is a private computer" option, enter the details provided for Login1 and click on "Log On":

On successful login, this opens an additional login page. Enter the details provided for Login2 and click on "Submit":