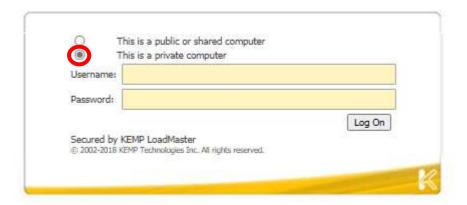

# Click Client Login Strata:

Select the "this is a private computer" option, enter the details provided for Login1 and click on "Log On":

On successful login, this opens an additional login page. Enter the details provided for Login2 and click on "Submit":