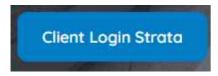

# Click Client Login Strata:

Select the "this is a private computer" option, enter the details provided for Login1 and click on "Log On":

On successful login, this opens an additional login page. Enter the details provided for Login2 and click on "Submit":